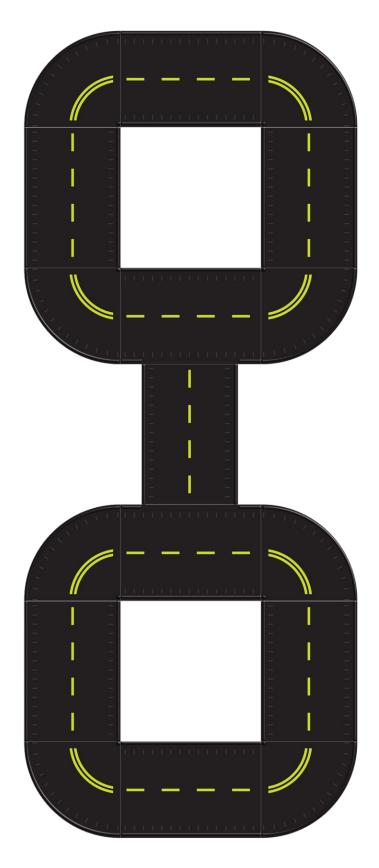

## Atlanta Crazy Eight Trike Path

The Atlanta Crazy Eight Trike Path helps keep trikes and riders safer, away from other playground traffic. Easy to set-up, change, and maintain the Atlanta Crazy Eight Trike Path instantly improves the playground experience. Build their imagination by varying the track and its accessories.

Our Trike Path is ADA Compliant, it is 5' wide and has a 2" edge's along the side so your play area can meet the ADA Law.

This Trike Path ships without entrance/exit section. One may be added by request at no additional cost.