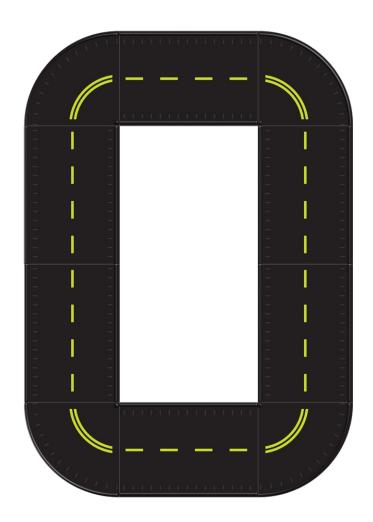

## **Bristol Oval Trike Path**

The Bristol Oval Trike Path helps keep trikes and riders safer, away from other playground traffic. Easy to set-up, change, and maintain the Bristol Oval Trike Path instantly improves the playground experience. Build their imagination by varying the track and its accessories.

Our Trike Path is ADA Compliant, it is 5' wide and has a 2" edge's along the side so your play area can meet the ADA Law.

This Trike Path ships without entrance / exit section. One may be added by request at no additional cost.

## **Bristol Oval**

IP-9080 Size: 26'11" x 18'11"

Weight: 300 lbs